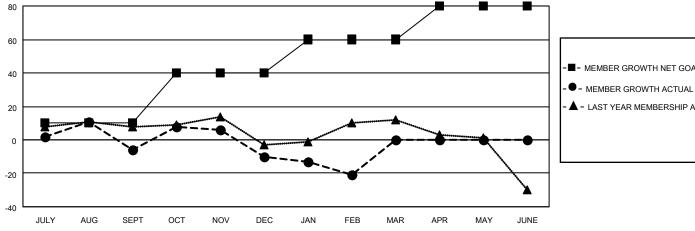

## GOALS AND ACTUAL NEW CLUBS CUMULATIVE

| _ | WEWDER GROWTH NET GOAL |
|---|------------------------|
|   |                        |
|   |                        |
|   | MEMBED CDOWTH ACTION   |

| - 🛦 - | LAST | YFAR  | MEMB      | FRSHIP   | ACTUAL |
|-------|------|-------|-----------|----------|--------|
| _     | LASI | ILAIN | IVILIVIDI | LINGITIF | ACTUAL |